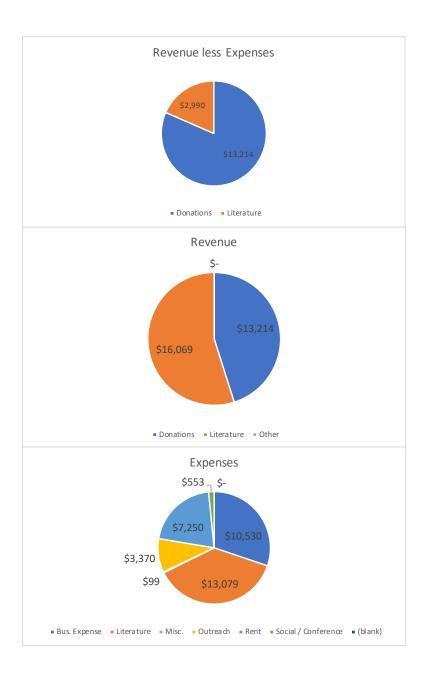

## AIS 2024 Budget

|              |                         | 2024     |         | 2023 |         | 2023 |         | 2022     |         | 2021     |         |
|--------------|-------------------------|----------|---------|------|---------|------|---------|----------|---------|----------|---------|
|              |                         | E        | Budget  |      | Actual  |      | Budget  |          | Actual  |          | Actual  |
| Income       |                         |          |         |      |         |      |         |          |         |          |         |
|              | Literature Sales        | \$       | 20,000  | \$   | 27,992  | \$   | 15,000  | \$       | 14,962  | \$       | 12,930  |
|              | Literature Shipping     | \$       | 1,500   | \$   | 1,771   | \$   | 2,000   | \$       | 763     | \$       | 95      |
|              | Donations               | \$       | 15,000  | \$   | 15,430  | \$   | 13,000  | \$       | 13,215  | \$       | 13,597  |
|              | Interest Income         | \$       | -       | \$   | 21      | \$   | 100     | \$       |         | \$       | 123     |
|              | Total Income            | \$       | 36,500  | \$   | 45,212  | \$   | 30,100  | \$       |         |          | 26,745  |
|              |                         |          | ,       |      | - /     | ,    | ,       | +        | -,      | Ė        | -, -    |
| COGS         |                         |          |         |      |         |      |         |          |         |          |         |
|              | Lit COGS                | \$       | 14,750  | \$   | 20,384  | \$   | 13,000  | \$       | 10,284  | \$       | 8,086   |
|              | WSO Shipping Cost       | \$       | 1,000   | \$   | 1,463   | \$   | 1,250   | \$       | 1,165   | \$       | 1,325   |
|              | Customer Shipping Cost  | \$       | 1,250   | \$   | 1,529   | \$   | 2,000   | \$       |         | \$       | 1,092   |
|              | Total COGS              | \$       | 17,000  | \$   | 23,376  | \$   | 16,250  | \$       |         | \$       | 10,503  |
|              |                         |          | •       |      | ·       |      | ,       |          | •       |          | •       |
| Gross Pro    |                         | \$       | 19,500  | \$   | 21,837  | \$   | 13,850  | \$       | 15,847  | \$       | 16,242  |
|              |                         |          |         |      |         |      |         |          |         |          |         |
| Expense      |                         |          |         |      |         |      |         |          |         |          |         |
|              | Alateen Liaison         |          |         |      |         |      |         | \$       | 99      |          |         |
|              | Archives                |          |         |      |         |      |         |          |         |          |         |
|              | Bank Fees/Bad Debt      | \$       | 50      | \$   | 95      |      |         |          |         |          |         |
|              | Business Licenses       | \$       | 85      | \$   | 88      | \$   | 100     | \$       | 65      | \$       | 69      |
|              | Conferences             | \$       | 1,000   | \$   | 409     | \$   | 500     | \$       |         | Ė        |         |
|              | Credit Card Fees        | \$       | 600     | \$   | 916     | \$   | 650     | \$       | 582     | \$       | 552     |
|              | Event Expense           | T        |         | т    | 0.00    | T    |         | 1        |         | 7        |         |
|              | Alateen                 |          |         |      |         |      |         |          |         |          |         |
|              | Bon Fire                |          |         |      |         |      |         |          |         |          |         |
|              | Fellowship              | \$       | 500     | \$   | 311     | \$   | 1,000   | \$       | 249     |          |         |
|              | Other Events            | 7        | 300     | 7    | 311     | 7    | 1,000   | +        | 243     | \$       | 225     |
|              | Insurance               | \$       | 1,900   | \$   | 3,121   | \$   | 1,800   | \$       | 1,791   | \$       | 529     |
|              | Literature Adjustments  | ۲        | 1,900   | \$   | 540     | Ą    | 1,800   | \$       |         | ٧        | 323     |
|              | Maintenance/Repairs     |          |         | Ą    | 340     |      |         | +        | 39      |          |         |
|              | ·                       |          |         | ۲    | 1       |      |         | ۲        | 1       |          |         |
|              | Miscellaneous           |          |         | \$   | 22      |      |         | \$<br>\$ |         |          |         |
|              | Office Equipment        | <u>,</u> | 100     |      |         | 4    | 2.5     |          |         | <u>,</u> | 200     |
|              | Office Supplies         | \$       | 100     | \$   | 46      | \$   | 25      | \$       |         | \$       | 386     |
|              | Outreach                | \$       | 5,500   | \$   | 5,813   | \$   | 3,400   | \$       | 3,370   | \$       | 5,362   |
|              | Penalties + interest    | _        | 400     | 4    |         |      |         |          |         |          |         |
|              | Postage                 | \$       | 100     | \$   | 66      |      |         |          |         | _        |         |
|              | Professional Consulting | \$       | 500     |      |         |      |         | \$       |         | \$       | 688     |
|              | Rent                    | \$       | 8,000   | \$   | 7,575   | \$   | 7,200   | \$       |         | \$       | 7,500   |
|              | Taxes (Property)        | \$       | 2,250   | \$   | 1,842   | \$   | 2,000   | \$       | 2,003   | \$       | 1,986   |
|              | Technology              | _        |         | _    |         | _    |         |          |         | _        |         |
|              | Website                 | \$       | 500     | \$   | 680     | \$   | 100     | \$       |         | \$       | 230     |
|              | Microsoft               | \$       | 100     | \$   | 79      | \$   | 100     | \$       | 79      |          |         |
|              | Software                |          |         |      |         |      |         | \$       | 85      |          |         |
|              | Quickbooks              | \$       | 950     | \$   | 1,991   | \$   | 900     | \$       |         | \$       | 972     |
|              | Adobe                   | \$       | 250     | \$   | 204     | \$   | 200     | \$       | 198     | \$       | 198     |
|              | Computers & Peripherals | \$       | 100     | \$   | 60      | \$   | 300     | $\perp$  |         |          |         |
|              | Phone & Internet        | \$       | 1,500   | \$   | 1,435   | \$   | 2,500   | \$       | 2,523   | \$       | 1,980   |
|              | Printers                |          |         |      |         |      |         |          |         |          |         |
|              | Volunteer Parking/Bus   | \$       | 100     | \$   | 150     | \$   | 25      | \$       |         | \$       | 66      |
| Total Exp    |                         | \$       | 24,085  | \$   | 25,444  | \$   | 20,800  | \$       |         |          | 20,743  |
| Total Exp    | (incl COGS)             | \$       | 41,085  | \$   | 48,820  | \$   | 37,050  | \$       | 34,953  | \$       | 31,246  |
|              |                         |          |         |      |         |      |         |          |         |          |         |
| * NET INCOME |                         | \$       | (4,585) | \$   | (3,607) | \$   | (6,950) | \$       | (5,993) | Ś        | (4,501) |

|                       | AIS 2024 Budget             |           |           |           |
|-----------------------|-----------------------------|-----------|-----------|-----------|
|                       |                             | 2023      | 2022      | 2021      |
|                       |                             | Actual    | Actual    | Actual    |
| Income                |                             |           |           |           |
|                       | Literature Sales            | \$27,992  | \$15,271  | \$12,930  |
|                       | Literature Shipping         | \$1,771   | \$798     | \$95      |
|                       | Donations                   | \$15,430  | \$13,214  | \$13,597  |
|                       | Spare Change/Cans           |           |           |           |
|                       | Interest Income             | 20.55     | \$0       | \$123     |
|                       | Other Income                |           |           |           |
|                       | Total Income                | \$45,212  | \$29,284  | \$26,745  |
|                       |                             |           |           |           |
| COGS                  |                             |           |           |           |
|                       | Lit COGS                    | \$20,384  | \$10,406  | \$8,086   |
|                       | WSO Shipping Cost           | \$1,463   | \$1,009   | \$1,325   |
|                       | Customer Shipping Cost      | \$1,529   | \$1,664   | \$1,092   |
|                       | Total COGS                  | \$23,376  | \$13,079  | \$10,503  |
|                       |                             | 0         |           |           |
| Gross Profit          |                             | \$21,837  | \$16,205  | \$16,242  |
|                       |                             |           |           |           |
| Expense               |                             |           |           |           |
|                       | Alateen Liaison             | \$0       | \$99      |           |
|                       | Archives                    |           |           |           |
|                       | ASL Translators             |           |           |           |
|                       | Bank Fees/Bad Debt          | \$95      |           |           |
|                       | Business Licenses           | \$88      | \$65      | \$69      |
|                       | Conferences                 | \$409     | \$354     |           |
|                       | Credit Card Fees            | \$916     | \$582     | \$552     |
|                       | Bon Fire                    |           |           |           |
|                       | Fellowship                  | \$311     | \$199     | \$225     |
|                       | Insurance                   | \$3,121   | \$1,791   | \$529     |
|                       | Literature Adjustments      | \$540     | \$0       | \$0       |
|                       | Miscellaneous               | \$1       | \$3       |           |
|                       | Office Supplies & Equipment | \$68      | \$19      | \$386     |
|                       | Outreach                    | \$5,813   | \$3,370   | \$5,362   |
|                       | Postage                     | \$66      |           |           |
|                       | Professional Consulting     | \$0       | \$500     | \$688     |
|                       | Rent                        | \$7,575   | \$7,250   | \$7,500   |
|                       | Taxes                       | \$1,842   | \$2,003   | \$1,986   |
|                       | Technology                  |           |           |           |
|                       | Website                     | \$680     | \$82      | \$230     |
|                       | Software                    | \$2,274   | \$1,437   | \$1,170   |
|                       | Computers & Peripherals     | \$60      | \$1,689   |           |
|                       | Phone & Internet            | \$1,435   | \$2,358   | \$1,980   |
|                       | Volunteer Parking/Bus       | \$150     | \$1       | \$66      |
| Total Exp             |                             | \$25,444  | \$21,802  | \$20,743  |
| Total Exp (incl COGS) |                             | \$48,820  | \$34,881  | \$31,246  |
|                       |                             | 44.2      | 44=       |           |
| NET INCOME            |                             | (\$3,607) | (\$5,596) | (\$4,501) |